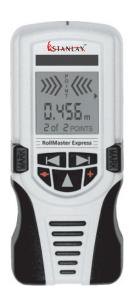

### Description:

Electronic measurement instrument for measurement of surface length including for convex and concave surfaces by means of four rollers located in the back of the unit. Simply roll the unit along the surface & get digital reading of surface length covered.

#### Features:

- Intelligent measuring directly on the surface
- Reference points/edges: Instrument contains 3 separate push buttons for using the instrument with central reference point, left edge or right edge of the unit.
- "ROLL OVER" function allows exact length measurement also on convex/concave surfaces, with digital conversion.
- The centre point of a measured distance can be found at the press of a button, without any calculation.
- Point Mode Feature: At the touch of a button enables measurement to be divided into any number of part-sections, as well as repetition of the same distances.
- Measures in Meters, Feet/Inches and inches.
- Battery save mode: Unit will shut off automatically approx. 2 minutes after last measurement.